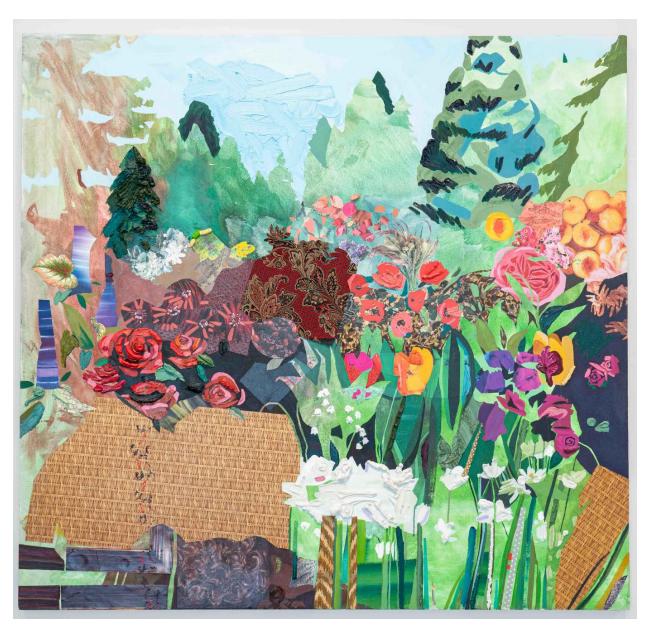

Erin Hayden, *Of the Valley*, 2012. Oil and collage on canvas. Collection of University Galleries, Wonsook Kim College of Fine Arts, Illinois State University. Photo credit: Jade (Minh Hà) Nguyễn.

Rafael Soldi, *A step towards something I have yet to figure out*, 2011. Archival pigment print (edition of 10 + 3AP). Collection of University Galleries, Wonsook Kim College of Fine Arts, Illinois State University. Photo credit: Jade (Minh Hà) Nguyễn.