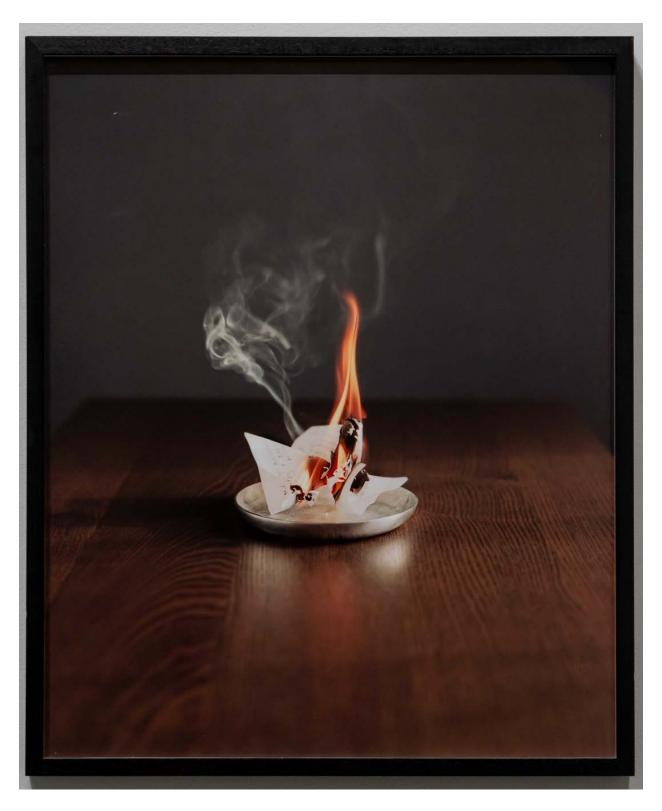

Erin Hayden, *Of the Valley*, 2012. Oil and collage on canvas. Collection of University Galleries, Wonsook Kim College of Fine Arts, Illinois State University. Photo credit: Jade (Minh Hà) Nguyễn.

Rafael Soldi, *A step towards something I have yet to figure out*, 2011. Archival pigment print (edition of 10 + 3AP). Collection of University Galleries, Wonsook Kim College of Fine Arts, Illinois State University. Photo credit: Jade (Minh Hà) Nguyễn.